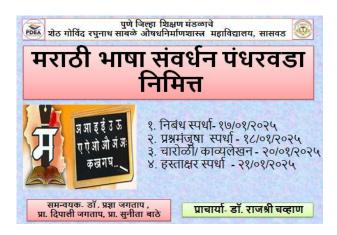

#### Notice

All the students of D.Pharm, B.Pharm, and M.Pharm are hereby informed that our college has celebrating "Marathi Bhasha Savardhan Pandharwada". On this occasion, the college has organized various competitions to promote the use and appreciation of the Marathi language. The schedule of the competitions is as follows:

- Essay Competition 17th January 2025
- 2. Quiz Competition 18th January 2025
- 3. Charoli / Poetry Competition 20th January 2025
- 4. Handwriting Competition 21st January 2025

Dr. R. S. Chavan

PRINCIPAL
PUNE DISTRICT EDUCATION ASSOCIATIONS
SETH GOWN & RAGHUNATH SABLE
COLLEGE OF PHARMACY, SASWAD

# PUNE DISTRICT EDUCATION ASSOCIATION'S SETH GOVIND RAGHUNATH SABLE COLLEGE OF PHARM

Event Name: Marathi Bhasha Savardhan Pandharwada

Date: 17th January 2025 to 21st January 2025

Venue: Class Rooms

The college has organized a week-long series of events to celebrate "Marathi Bhasha Savardhan Pandharwada" (Marathi Language Preservation Week), with the objective of promoting the use and appreciation of the Marathi language among students. The celebrations were held from 17<sup>th</sup> January 2025 to 21<sup>st</sup> January 2025, as per the notice circulated to all students of D.Pharm, B.Pharm, and M.Pharm programs.