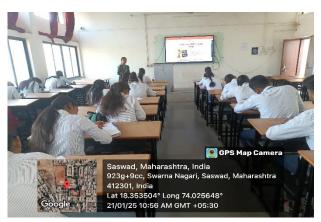

romoted the use of Marathi but also enhanced students' understanding and appreciation of the language's role in preserving cultural heritage.

The college administration and the organizing committee are pleased with the outcome and encourage students to continue using and promoting Marathi in their daily lives. Further initiatives will be taken in the future to celebrate and promote Marathi language and literature. The program was organized under the guidance of Principal Dr.R.S.Chavan. The program was co-ordinated by Dr.P.N.Jagtap & Mrs. S.B.Bathe.

Mrs. S.B.Bathe

Dr.P.N.Jagtap

Dr.R.S.Chavan

PUNE DISTRICT EDUCATION ASSOCIATIONS
SETH GOVING RACHUNATH SABLE
COLLEGE OF PARTMACY, SASWAD
TALL PURKAGUAL CLOSE PUNE: 412301

#### Photo Gallery (17th January 2025 to 21st January 2025)

















## Pune District Education Association's Seth Govind Raghunath Sable College of Pharmacy, Saswad.

#### Quiz Competition Result organize on the occasion of "Marathi Bhasha Savardhan Pandharwada"

| Sr. No. | Timestamp | Score   | Name of Student           | Class                 |
|---------|-----------|---------|---------------------------|-----------------------|
| 1.      | 1/18/2025 | 14 / 20 | Birajdar Vaishnavi Balaji | Final year B Pharm    |
|         | 18:28:48  |         |                           |                       |
| 2.      | 1/20/2025 | 13 / 20 | Sanika Shivaji Chavan     | S. Y. D Pharm         |
|         | 11:04:02  |         | ,                         |                       |
| 3.      | 1/18/2025 | 12 / 20 | Bhosale Pratibha Prakash  | S.Y.D.Pharm